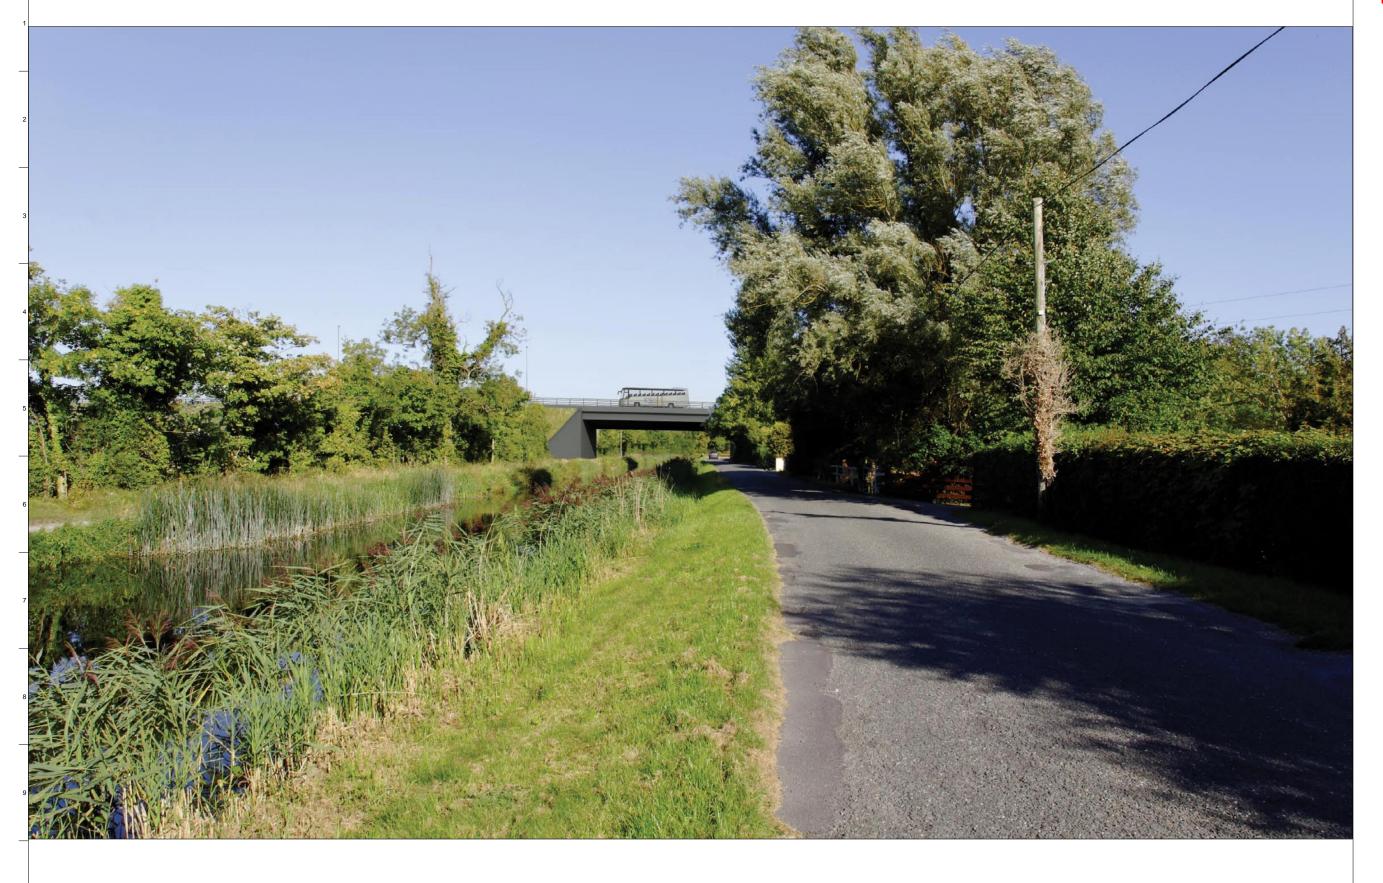

M7 Osberstown Interchange & R407 Sallins Bypass EIS

Scale at A3 N.T.S. December 2013 ARUP

Drawing Title
Landscape and Visual

View 06 Post Establishment

Drawing Status
For Information

J K L M N O P

FOR INFORMATION