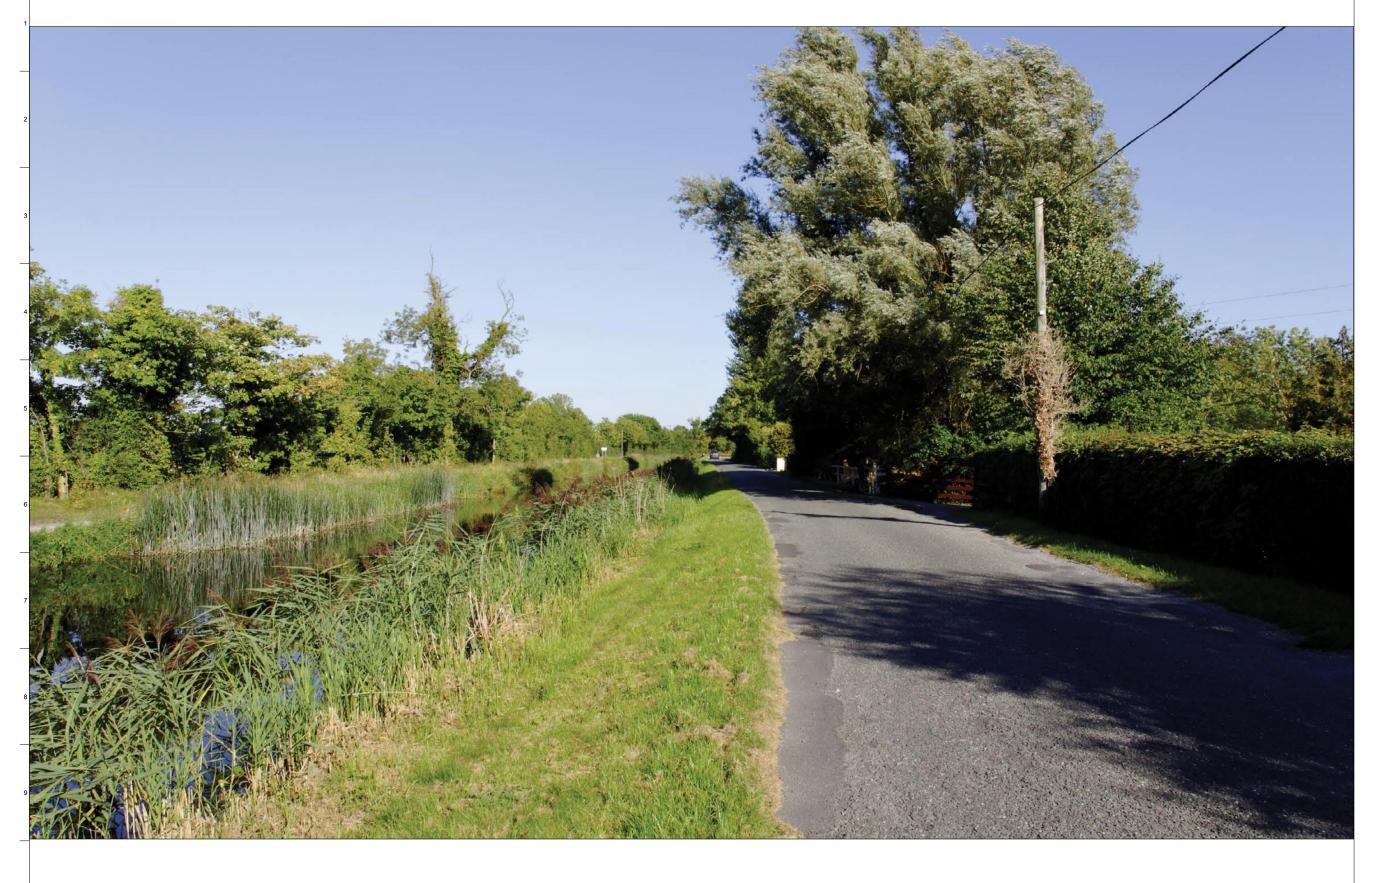

FOR INFORMATION

M7 Osberstown Interchange & R407 Sallins Bypass EIS

Scale at A3 N.T.S. December 2013 ARUP

Drawing Title
Landscape and Visual View 06 As Existing

Drawing Status
For Information

Drawing No 227136-00 Figure 10.8a